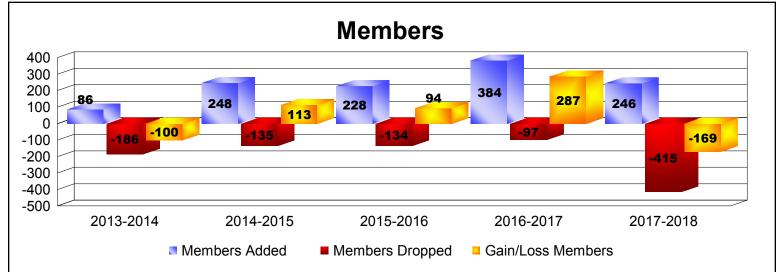

District R 3 As of June 2018 Cumulative

| Year      | New<br>Clubs | Dropped<br>Clubs | Gain/<br>Loss<br>Clubs | New<br>Members | Charter<br>Members | Reinstate<br>Members | Transfer<br>Members | Total<br>Member<br>Added | Total<br>Members<br>Dropped | Gain/<br>Loss<br>Members |
|-----------|--------------|------------------|------------------------|----------------|--------------------|----------------------|---------------------|--------------------------|-----------------------------|--------------------------|
| 2013-2014 | 0            | -1               | -1                     | 75             | 0                  | 8                    | 3                   | 86                       | -186                        | -100                     |
| 2014-2015 | 2            | -1               | 1                      | 193            | 52                 | 3                    | 0                   | 248                      | -135                        | 113                      |
| 2015-2016 | 3            | 0                | 3                      | 129            | 79                 | 6                    | 14                  | 228                      | -134                        | 94                       |
| 2016-2017 | 5            | 0                | 5                      | 228            | 149                | 7                    | 0                   | 384                      | -97                         | 287                      |
| 2017-2018 | 3            | -2               | 1                      | 127            | 67                 | 51                   | 1                   | 246                      | -415                        | -169                     |
| Average   | 3            | -1               | 2                      | 150            | 69                 | 15                   | 4                   | 238                      | -193                        | 45                       |