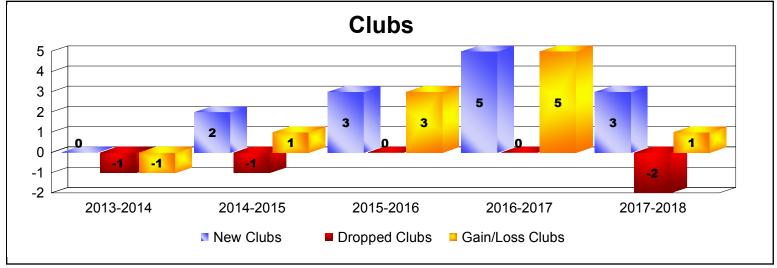

District R 3 As of June 2018 Cumulative

| Year      | New<br>Clubs | Dropped<br>Clubs | Gain/<br>Loss<br>Clubs | New<br>Members | Charter<br>Members | Reinstate<br>Members | Transfer<br>Members | Total<br>Member<br>Added | Total<br>Members<br>Dropped | Gain/<br>Loss<br>Members |
|-----------|--------------|------------------|------------------------|----------------|--------------------|----------------------|---------------------|--------------------------|-----------------------------|--------------------------|
| 2013-2014 | 0            | -1               | -1                     | 75             | 0                  | 8                    | 3                   | 86                       | -186                        | -100                     |
| 2014-2015 | 2            | -1               | 1                      | 193            | 52                 | 3                    | 0                   | 248                      | -135                        | 113                      |
| 2015-2016 | 3            | 0                | 3                      | 129            | 79                 | 6                    | 14                  | 228                      | -134                        | 94                       |
| 2016-2017 | 5            | 0                | 5                      | 228            | 149                | 7                    | 0                   | 384                      | -97                         | 287                      |
| 2017-2018 | 3            | -2               | 1                      | 127            | 67                 | 51                   | 1                   | 246                      | -415                        | -169                     |
| Average   | 3            | -1               | 2                      | 150            | 69                 | 15                   | 4                   | 238                      | -193                        | 45                       |