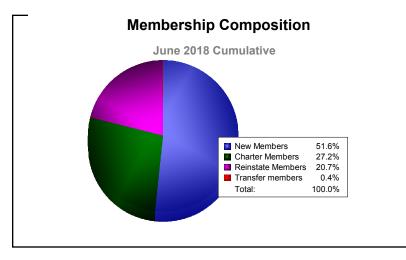

District R 3 As of June 2018 Cumulative

| Year      | New<br>Clubs | Dropped<br>Clubs | Gain/<br>Loss<br>Clubs | New<br>Members | Charter<br>Members | Reinstate<br>Members | Transfer<br>Members | Total<br>Member<br>Added | Total<br>Members<br>Dropped | Gain/<br>Loss<br>Members |
|-----------|--------------|------------------|------------------------|----------------|--------------------|----------------------|---------------------|--------------------------|-----------------------------|--------------------------|
| 2013-2014 | 0            | -1               | -1                     | 75             | 0                  | 8                    | 3                   | 86                       | -186                        | -100                     |
| 2014-2015 | 2            | -1               | 1                      | 193            | 52                 | 3                    | 0                   | 248                      | -135                        | 113                      |
| 2015-2016 | 3            | 0                | 3                      | 129            | 79                 | 6                    | 14                  | 228                      | -134                        | 94                       |
| 2016-2017 | 5            | 0                | 5                      | 228            | 149                | 7                    | 0                   | 384                      | -97                         | 287                      |
| 2017-2018 | 3            | -2               | 1                      | 127            | 67                 | 51                   | 1                   | 246                      | -415                        | -169                     |
| Average   | 3            | -1               | 2                      | 150            | 69                 | 15                   | 4                   | 238                      | -193                        | 45                       |